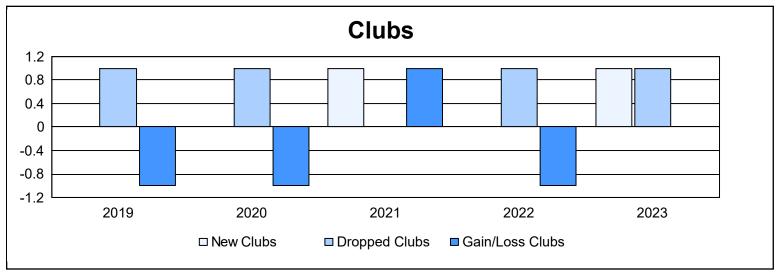

District 5M 4 As of June 2023 Cumulative

| Year      | New<br>Clubs | Dropped<br>Clubs | Gain/<br>Loss<br>Clubs | New<br>Members | Charter<br>Members | Reinstate<br>Members | Transfer<br>Members | Total<br>Member<br>Added | Total<br>Members<br>Dropped | Gain/<br>Loss<br>Members |
|-----------|--------------|------------------|------------------------|----------------|--------------------|----------------------|---------------------|--------------------------|-----------------------------|--------------------------|
| 2018-2019 | 0            | 1                | -1                     | 123            | 1                  | 1                    | 5                   | 130                      | 137                         | -7                       |
| 2019-2020 | 0            | 1                | -1                     | 55             | 0                  | 1                    | 6                   | 62                       | 132                         | -70                      |
| 2020-2021 | 1            | 0                | 1                      | 73             | 28                 | 5                    | 1                   | 107                      | 126                         | -19                      |
| 2021-2022 | 0            | 1                | -1                     | 93             | 0                  | 4                    | 7                   | 104                      | 136                         | -32                      |
| 2022-2023 | 1            | 1                | 0                      | 109            | 21                 | 2                    | 2                   | 134                      | 117                         | 17                       |
| Average   | 0            | 1                | 0                      | 91             | 10                 | 3                    | 4                   | 107                      | 130                         | -22                      |